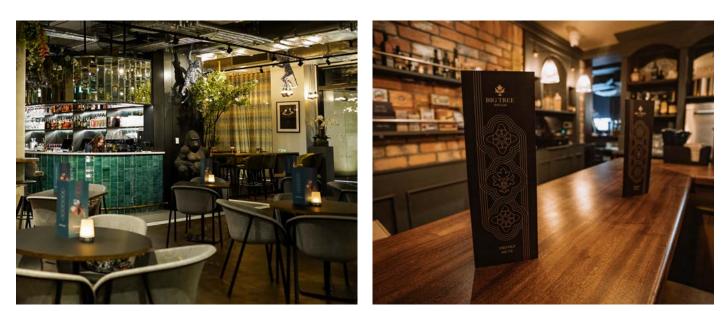

## The modern and contemporary Botanical restaurant offers guests an eclectic and vibrant experience.

••••

Established in 1543, the Big Tree is one of the oldest pubs in the city of Dublin. Located on Dorset Street, the pub is close to Dublin City's O'Connell Street, as well as Croke Park Stadium. Available for Private Hire for Meetings, Town Halls and Evening Gatherings.