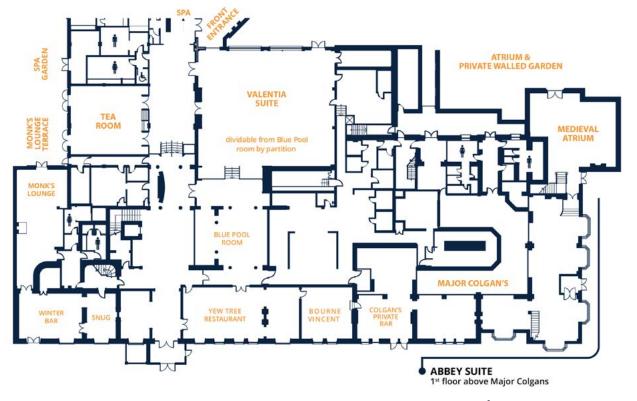

| Conference Suites | Length &<br>Width (m) | Ceiling<br>Height (m) | Floor Area<br>(m²) | Theatre | Class<br>Room | U Shape | Board<br>Room | Cabaret<br>x 8 | Banquet |
|-------------------|-----------------------|-----------------------|--------------------|---------|---------------|---------|---------------|----------------|---------|
| Valentia Suite    | 14.6 x 18.4           | 2.92                  | 270                | 350     | 140           | 54      | 50            | 200            | 250     |
| Bourne Vincent    | 6.8 x 6.64            | 3.5                   | 44.9               | 50      | 24            | 16      | 20            | -              | 30      |
| Medieval Atrium   | 8.4 x 11              | 8                     | 92.4               | -       | -             | -       | -             | -              | -       |
| Abbey Suite       | 11.7 x 18.7           | 3.9                   | 218                | 160     | 80            | 35      | 35            | 140            | 180     |
| Skellig Suite     | 8.8 x 9.1             | 2.92                  | 80                 | 80      | 30            | 20      | 24            | 30             | 30      |